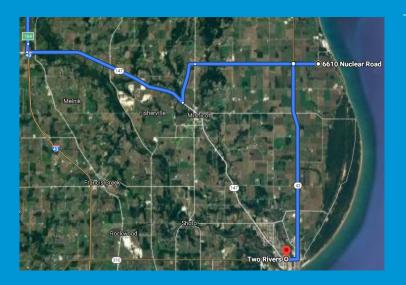

#### **DIRECTIONS**

#### From Two Rivers:

- » Follow WI-42 N/WI-42 North for 8.5 miles
- » Turn right onto Nuclear Road and follow the signs to the event

#### From Green Bay:

- » Take WI-172 East
- » Take the exit onto 1-43 South for 16.5 miles
- » Use exit 164 for WI-147/County Rd Z toward Mishicot/Two Rivers for 19.5 miles
- » Turn left onto Princl Road for 1.8 mile
- » Continue onto Nuclear Road for 5 miles and follow the signs to the event